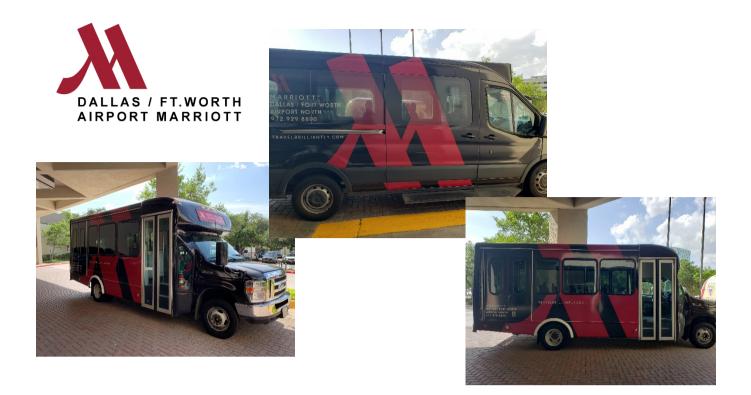

## AIRPORT SHUTTLE INSTRUCTIONS

- Upon departure from plane, go to nearest Baggage Claim. If you have "Checked Luggage," retrieve it first.
- Please call the **DFW Marriott Airport North** directly hotel's main line is (972) 929-8800.
- The operator will ask the last name of the person calling and / or the people in the party. They will also ask the Baggage Claim Terminal you are located at, i.e. A16, C2
- You will be asked to take the escalator to the lower level and wait under a Grey/Purple "Courtesy Van" sign.
- Please allow for around 30 minutes after the call for pick up from the airport. As there may be others waiting for additional shuttles, please waive to the shuttle driver when you see it come by so they know to stop.
- The hotel Shuttle is Primarily **Black** with Red/White Lettering. The shuttle reads **Dallas / Fort Worth Airport Marriott** <u>*North*</u>. Please note that there is also a South location. Please ensure that you are boarding the correct shuttle.
- We are less than 1 mile outside the North entrance to the Airport.